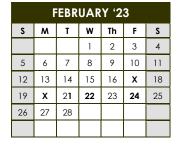

- New Year's Day
- No School 2
- 3 No School

4

17

- Teacher PD Day
- School Resumes
- M.L. King Day- No School 16
  - Mid-Term Grades

|    | SEPTEMBER '22 |    |    |    |    |    |  |  |  |  |
|----|---------------|----|----|----|----|----|--|--|--|--|
| S  | М             | T  | W  | Th | F  | S  |  |  |  |  |
|    |               |    |    | 1  | 2  | 3  |  |  |  |  |
| 4  | Х             | 6  | 7  | 8  | 9  | 10 |  |  |  |  |
| 11 | 12            | 13 | 14 | 15 | 16 | 17 |  |  |  |  |
| 18 | 19            | 20 | 21 | 22 | 23 | 24 |  |  |  |  |
| 25 | 26            | 27 | 28 | 29 | 30 |    |  |  |  |  |
|    |               |    |    |    |    |    |  |  |  |  |

Labor Day- No School

Teacher PD Day No School 20 Presidents' Day No School 22 Ash Wednesday 24 End of 2<sup>nd</sup> Trimester

| OCTOBER '22 |    |    |    |    |    |    |  |  |
|-------------|----|----|----|----|----|----|--|--|
| S           | М  | T  | W  | Th | F  | S  |  |  |
|             |    |    |    |    |    | 1  |  |  |
| 2           | 3  | 4  | 5  | Х  | Х  | 8  |  |  |
| 9           | Х  | 11 | 12 | 13 | 14 | 15 |  |  |
| 16          | 17 | 18 | 19 | 20 | Х  | 22 |  |  |
| 23          | 24 | 25 | 26 | 27 | 28 | 29 |  |  |
| 30          | 31 |    |    |    |    |    |  |  |